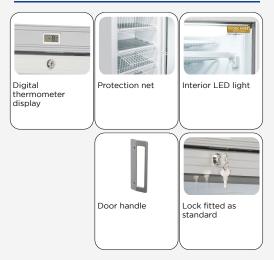

## **GENERAL FEATURES**

| 300 Lt. Freezer upright                                      | • |
|--------------------------------------------------------------|---|
| White external cabinet, thermoformed internally              | • |
| Static cooling: fixed evaporator shelves (N.7 Layers)        | • |
| Manual Defrost                                               | • |
| Foaming Agent Cyclopentane (50mm per side - CFC Free)        | • |
| Mechanical thermostat                                        | • |
| Digital thermometer display                                  | • |
| Removable Gasket                                             | • |
| Heated glass door with double safety tempered glass          | • |
| Self Closing Door                                            | • |
| Lock fitted as standard and external aluminium square handle | • |
| Inner horizontal LED light (with independent switch)         | • |
| N.2 Adjustable feet + N.2 Rollers at the back                | • |
| Energy efficiency class: C                                   | • |
|                                                              |   |