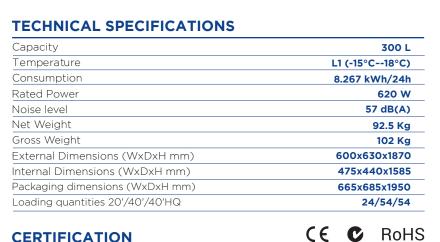

## **GENERAL FEATURES**

| 300 Lt. Freezer upright                                      | • |
|--------------------------------------------------------------|---|
| White external cabinet, thermoformed internally              | • |
| Static cooling: fixed evaporator shelves (N.7 Layers)        | • |
| Manual Defrost                                               | • |
| Foaming Agent Cyclopentane (50mm per side - CFC Free)        | • |
| Mechanical thermostat                                        | • |
| Digital thermometer display                                  | • |
| Removable Gasket                                             | • |
| Heated glass door with double safety tempered glass          | • |
| Self Closing Door                                            | • |
| Lock fitted as standard and external aluminium square handle | • |
| Inner horizontal LED light (with independent switch)         | • |
| N.2 Adjustable feet + N.2 Rollers at the back                | • |
| Energy efficiency class: C                                   | • |
|                                                              |   |

### **PRODUCT DIMENSIONS**