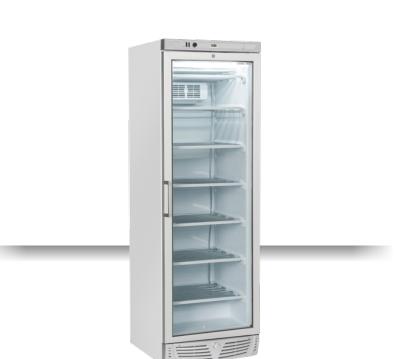

## **GENERAL FEATURES**

| 300 Lt. Freezer upright                                      | • |
|--------------------------------------------------------------|---|
| White external cabinet, thermoformed internally              | • |
| Static cooling: fixed evaporator shelves (N.7 Layers)        | • |
| Manual Defrost                                               | • |
| Foaming Agent Cyclopentane (50mm per side - CFC Free)        | • |
| Mechanical thermostat                                        | • |
| Digital thermometer display                                  | • |
| Removable Gasket                                             | • |
| Heated glass door with double safety tempered glass          | • |
| Self Closing Door                                            | • |
| Lock fitted as standard and external aluminium square handle | • |
| Inner horizontal LED light (with independent switch)         | • |
| N.2 Adjustable feet + N.2 Rollers at the back                | • |
| Energy efficiency class: C                                   | • |
|                                                              |   |

### **DETAILS**

TNG 390

CUSTOMIZATION AVAILABLE