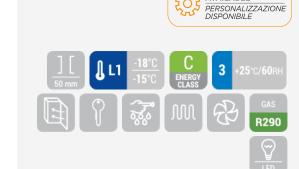

## **GENERAL FEATURES**

| 300 Lt. Freezer upright                                      | • |
|--------------------------------------------------------------|---|
| White external cabinet, thermoformed internally              | • |
| Static cooling: fixed evaporator shelves (N.7 Layers)        | • |
| Manual Defrost                                               | • |
| Foaming Agent Cyclopentane (50mm per side - CFC Free)        | • |
| Mechanical thermostat                                        | • |
| Digital thermometer display                                  | • |
| Removable Gasket                                             | • |
| Heated glass door with double safety tempered glass          | • |
| Self Closing Door                                            | • |
| Lock fitted as standard and external aluminium square handle | • |
| Inner horizontal LED light (with independent switch)         | • |
| N.2 Adjustable feet + N.2 Rollers at the back                | • |
| Energy efficiency class: C                                   | • |
|                                                              |   |