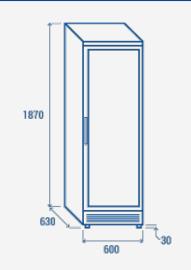

Mechanical thermostat                                        | • |
| Digital thermometer display                                  | • |
| Removable Gasket                                             | • |
| Heated glass door with double safety tempered glass          | • |
| Self Closing Door                                            | • |
| Lock fitted as standard and external aluminium square handle | • |
| Inner horizontal LED light (with independent switch)         | • |
| N.2 Adjustable feet + N.2 Rollers at the back                | • |
| Energy efficiency class: C                                   | • |
|                                                              |   |



### **DETAILS**

TNG 390

CUSTOMIZATION AVAILABLE



### **PRODUCT DIMENSIONS**



### **CERTIFICATION**





COOL **!-IEAD EUROPE** We make the world a cooler place

RoHS

www.coolheadeurope.com